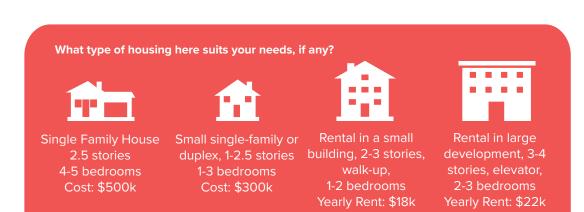

## Write a South Hadley housing story

Work with a partner to consider the housing needs of others in town.

Mark your choices with an X.

select a housing type