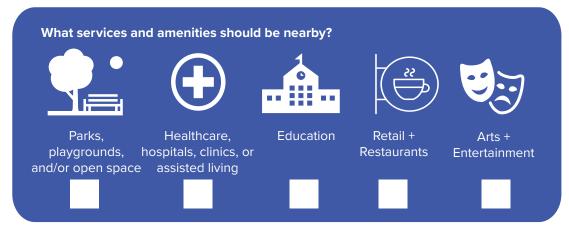

## Write a South Hadley housing story

Work with a partner to consider the housing needs of others in town.

Mark your choices with an X.

select a housing type